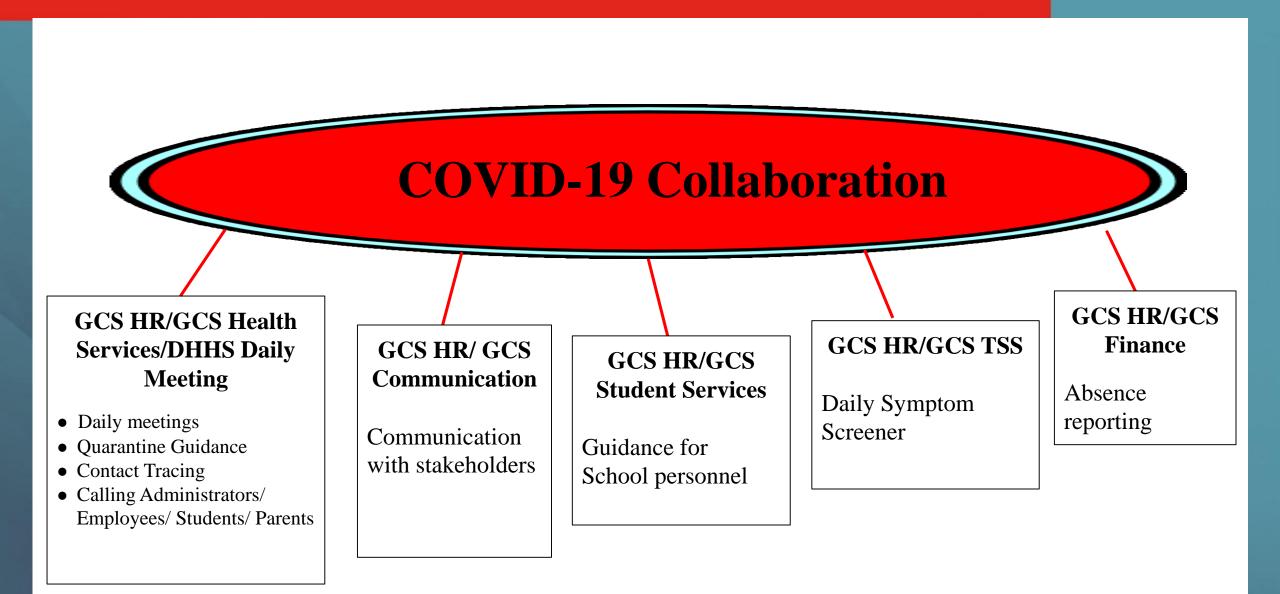

#### COVID-19 Response for Employees and Students - Information

Chairman Moore recognized Superintendent Booker who gave an update on the overall work on COVID-19 related items as we have opened our schools under Plan B. Superintendent Booker recognized Mr. Steve Eaton, Public Health Director Gaston County Department of Health & Human Services, who reported that the health department maintains regular communication with Gaston County Schools leadership. Mr. Eaton also discussed the measures that Gaston County Schools have in place to keep our students and employees safe and the members of the public informed.

Superintendent Booker recognized Ms. Denise McLean, Dr. Morgen Houchard and Mr. Joey Clinton. A PowerPoint was presented on COVID-19 Response for Employees and Students.

(View PowerPoint)