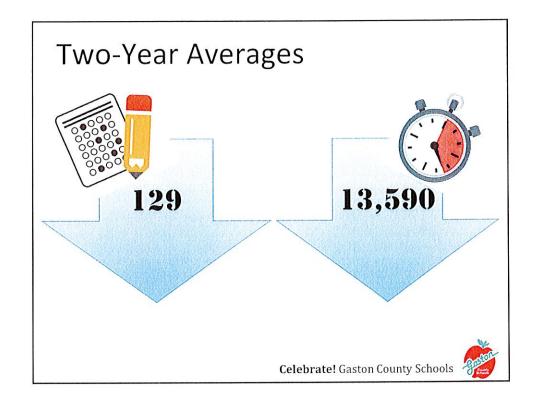

### 2020-21 Testing Calendar

Gaston County Schools 2020-2021 Test Administration Dates State Mandated, Field Tests, and Local Assessment:

| CONTRACTOR OF THE PARTY OF THE | Strades                         | Administration Dates            | The second second | CONTRACTOR OF THE PERSON NAMED IN      |
|-------------------------------------------------------------------------------------------------------------------------------------------------------------------------------------------------------------------------------------------------------------------------------------------------------------------------------------------------------------------------------------------------------------------------------------------------------------------------------------------------------------------------------------------------------------------------------------------------------------------------------------------------------------------------------------------------------------------------------------------------------------------------------------------------------------------------------------------------------------------------------------------------------------------------------------------------------------------------------------------------------------------------------------------------------------------------------------------------------------------------------------------------------------------------------------------------------------------------------------------------------------------------------------------------------------------------------------------------------------------------------------------------------------------------------------------------------------------------------------------------------------------------------------------------------------------------------------------------------------------------------------------------------------------------------------------------------------------------------------------------------------------------------------------------------------------------------------------------------------------------------------------------------------------------------------------------------------------------------------------------------------------------------------------------------------------------------------------------------------------------------|---------------------------------|---------------------------------|-------------------|----------------------------------------|
| 2776 School Countries San / B. 457                                                                                                                                                                                                                                                                                                                                                                                                                                                                                                                                                                                                                                                                                                                                                                                                                                                                                                                                                                                                                                                                                                                                                                                                                                                                                                                                                                                                                                                                                                                                                                                                                                                                                                                                                                                                                                                                                                                                                                                                                                                                                            | AT CONTA                        | Apr 17, 2 500 - May 24, 2001    | State Mandated    | HAVELE CONT. PROPE                     |
| Fresh Toronorio 167 Post Pol                                                                                                                                                                                                                                                                                                                                                                                                                                                                                                                                                                                                                                                                                                                                                                                                                                                                                                                                                                                                                                                                                                                                                                                                                                                                                                                                                                                                                                                                                                                                                                                                                                                                                                                                                                                                                                                                                                                                                                                                                                                                                                  | Cube Ex Le                      | Aug 17 - Sept 19, 2009          | Local Assessment  | Leady nice (Curtailly) Americalist     |
| Shade Damosto SCA Reading                                                                                                                                                                                                                                                                                                                                                                                                                                                                                                                                                                                                                                                                                                                                                                                                                                                                                                                                                                                                                                                                                                                                                                                                                                                                                                                                                                                                                                                                                                                                                                                                                                                                                                                                                                                                                                                                                                                                                                                                                                                                                                     | Smile A                         | Aug 17-Grage 16, 2823           | Step Mundated     | widerly more (Complete Associates)     |
| State Degrave BUT Morts                                                                                                                                                                                                                                                                                                                                                                                                                                                                                                                                                                                                                                                                                                                                                                                                                                                                                                                                                                                                                                                                                                                                                                                                                                                                                                                                                                                                                                                                                                                                                                                                                                                                                                                                                                                                                                                                                                                                                                                                                                                                                                       | Condition                       | Forg. 17 - Supr. 16, 30:09      | Later American    | weeks that it is the black days with a |
| Security and bill but department                                                                                                                                                                                                                                                                                                                                                                                                                                                                                                                                                                                                                                                                                                                                                                                                                                                                                                                                                                                                                                                                                                                                                                                                                                                                                                                                                                                                                                                                                                                                                                                                                                                                                                                                                                                                                                                                                                                                                                                                                                                                                              | Rindergaries .                  | And 17 - Sept 16, 2039          | Local Assessment  | TW.                                    |
| Service of Seal State for Sigh Smg !                                                                                                                                                                                                                                                                                                                                                                                                                                                                                                                                                                                                                                                                                                                                                                                                                                                                                                                                                                                                                                                                                                                                                                                                                                                                                                                                                                                                                                                                                                                                                                                                                                                                                                                                                                                                                                                                                                                                                                                                                                                                                          | Strade 1                        | Server or 15 Sizes              | fisca Wandared    | Asi, I mad                             |
| To growing of State 3 People State Stiff St. Street 5                                                                                                                                                                                                                                                                                                                                                                                                                                                                                                                                                                                                                                                                                                                                                                                                                                                                                                                                                                                                                                                                                                                                                                                                                                                                                                                                                                                                                                                                                                                                                                                                                                                                                                                                                                                                                                                                                                                                                                                                                                                                         | Grade 3                         | Sementer 17, 2020               | Stem Mendated     | No. Total                              |
| THE SET SHOW ME THE SET IN                                                                                                                                                                                                                                                                                                                                                                                                                                                                                                                                                                                                                                                                                                                                                                                                                                                                                                                                                                                                                                                                                                                                                                                                                                                                                                                                                                                                                                                                                                                                                                                                                                                                                                                                                                                                                                                                                                                                                                                                                                                                                                    | Gede II                         | Semander FD, 2000               | Store Manufaced   | Selected All and the Control           |
| MATERIAL COLOR SE PRO ACT ADMINISTRA                                                                                                                                                                                                                                                                                                                                                                                                                                                                                                                                                                                                                                                                                                                                                                                                                                                                                                                                                                                                                                                                                                                                                                                                                                                                                                                                                                                                                                                                                                                                                                                                                                                                                                                                                                                                                                                                                                                                                                                                                                                                                          | Gode 11                         | September 23-Outlier 3, 2000    | One Montred       | Sorreit strict                         |
| Call print Carer Statement Sprint American<br>Che ACT Aberraio Servey 2000 Males Dal 42                                                                                                                                                                                                                                                                                                                                                                                                                                                                                                                                                                                                                                                                                                                                                                                                                                                                                                                                                                                                                                                                                                                                                                                                                                                                                                                                                                                                                                                                                                                                                                                                                                                                                                                                                                                                                                                                                                                                                                                                                                       | Crede 11                        | September 22-Outstay 3, 2002    | Date Mandred      | ourerteensk                            |
| CT W T mets by Terror orang Marters James 14                                                                                                                                                                                                                                                                                                                                                                                                                                                                                                                                                                                                                                                                                                                                                                                                                                                                                                                                                                                                                                                                                                                                                                                                                                                                                                                                                                                                                                                                                                                                                                                                                                                                                                                                                                                                                                                                                                                                                                                                                                                                                  | Crates 9 - 12                   | Semester 24 1000                | Dien Mundand      | M. W                                   |
| GIT Boy from \$1/500 1/800 Chronel                                                                                                                                                                                                                                                                                                                                                                                                                                                                                                                                                                                                                                                                                                                                                                                                                                                                                                                                                                                                                                                                                                                                                                                                                                                                                                                                                                                                                                                                                                                                                                                                                                                                                                                                                                                                                                                                                                                                                                                                                                                                                            | State V. C.                     | Service der St. Courter S. 2000 | Louis Samueroure  | Chel                                   |
| WITH BUT TOWN OF BUT BUT BUT CARD!                                                                                                                                                                                                                                                                                                                                                                                                                                                                                                                                                                                                                                                                                                                                                                                                                                                                                                                                                                                                                                                                                                                                                                                                                                                                                                                                                                                                                                                                                                                                                                                                                                                                                                                                                                                                                                                                                                                                                                                                                                                                                            | Gradus V-12                     | September 28 Cricker 3, 9000    | Land Lawrence     | MC and                                 |
| Caf7 K Serger                                                                                                                                                                                                                                                                                                                                                                                                                                                                                                                                                                                                                                                                                                                                                                                                                                                                                                                                                                                                                                                                                                                                                                                                                                                                                                                                                                                                                                                                                                                                                                                                                                                                                                                                                                                                                                                                                                                                                                                                                                                                                                                 | Com 1                           | September 29-Courter 1, 2012    | Lord Investment   | paper period                           |
| Time of Charma Self States (N. 42)                                                                                                                                                                                                                                                                                                                                                                                                                                                                                                                                                                                                                                                                                                                                                                                                                                                                                                                                                                                                                                                                                                                                                                                                                                                                                                                                                                                                                                                                                                                                                                                                                                                                                                                                                                                                                                                                                                                                                                                                                                                                                            | Grada III                       | Sepher 1 2/00                   | then throtated    | page terrip                            |
| PROTESTON Drack 11 (The ACT Abendes)  Forms 1900 Main-Chi 40                                                                                                                                                                                                                                                                                                                                                                                                                                                                                                                                                                                                                                                                                                                                                                                                                                                                                                                                                                                                                                                                                                                                                                                                                                                                                                                                                                                                                                                                                                                                                                                                                                                                                                                                                                                                                                                                                                                                                                                                                                                                  | Cond+ 11                        | DataNew & 13, 2000              | Stock Mondaled    | forward.                               |
| Children and Carter Hadronia Assessment Assessment<br>Children St. Christian St. Company St. Markette Co.                                                                                                                                                                                                                                                                                                                                                                                                                                                                                                                                                                                                                                                                                                                                                                                                                                                                                                                                                                                                                                                                                                                                                                                                                                                                                                                                                                                                                                                                                                                                                                                                                                                                                                                                                                                                                                                                                                                                                                                                                     | Gmin 11                         | Donales 6-12, 2020              | Does Mandaled     | paper bents!                           |
| THE ACT OFFICE TO THE POPULATION FOR                                                                                                                                                                                                                                                                                                                                                                                                                                                                                                                                                                                                                                                                                                                                                                                                                                                                                                                                                                                                                                                                                                                                                                                                                                                                                                                                                                                                                                                                                                                                                                                                                                                                                                                                                                                                                                                                                                                                                                                                                                                                                          | Crade II                        | Ctrober 20, 3100                | Sup Manaral       | providents                             |
| MEANTE AND GRADE IN DISA AND ADDRESS OF THE PERSON ADDRESS OF THE PERSON AND ADDRESS OF THE PERSON ADDRESS OF THE | Gorda 11                        | October 28 16, 2023             | Dan Mathema       | paper the top                          |
| Chicago and Corne Stateman Marcana Associated The AST Astronomy Design (SES Males Co. AS                                                                                                                                                                                                                                                                                                                                                                                                                                                                                                                                                                                                                                                                                                                                                                                                                                                                                                                                                                                                                                                                                                                                                                                                                                                                                                                                                                                                                                                                                                                                                                                                                                                                                                                                                                                                                                                                                                                                                                                                                                      | Gaste 11                        | Grader 20-26, 2020              | Som Montend       | beer bend                              |
| Find it school feet Americanism                                                                                                                                                                                                                                                                                                                                                                                                                                                                                                                                                                                                                                                                                                                                                                                                                                                                                                                                                                                                                                                                                                                                                                                                                                                                                                                                                                                                                                                                                                                                                                                                                                                                                                                                                                                                                                                                                                                                                                                                                                                                                               | Projectional Adv Stations       | DV364 72 3/00                   | Stone Wandard     | NC ed                                  |
| Mind Re Deck-to 41                                                                                                                                                                                                                                                                                                                                                                                                                                                                                                                                                                                                                                                                                                                                                                                                                                                                                                                                                                                                                                                                                                                                                                                                                                                                                                                                                                                                                                                                                                                                                                                                                                                                                                                                                                                                                                                                                                                                                                                                                                                                                                            | Gradua 4-5                      | Det. 20-Townston 6, 2120        | I have Assessment | /s. ol                                 |
| WITH MA CHANGE                                                                                                                                                                                                                                                                                                                                                                                                                                                                                                                                                                                                                                                                                                                                                                                                                                                                                                                                                                                                                                                                                                                                                                                                                                                                                                                                                                                                                                                                                                                                                                                                                                                                                                                                                                                                                                                                                                                                                                                                                                                                                                                | Credie 3-6                      | Cm. 28-Honorder 6, 2000         | Local Assessment  | 16.7 ml                                |
| NUMBER OF THE ST                                                                                                                                                                                                                                                                                                                                                                                                                                                                                                                                                                                                                                                                                                                                                                                                                                                                                                                                                                                                                                                                                                                                                                                                                                                                                                                                                                                                                                                                                                                                                                                                                                                                                                                                                                                                                                                                                                                                                                                                                                                                                                              | Grade B                         | Carl M. Samendar S. 3125        | Logd Assessment   | Nr. Tend                               |
| NAC                                                                                                                                                                                                                                                                                                                                                                                                                                                                                                                                                                                                                                                                                                                                                                                                                                                                                                                                                                                                                                                                                                                                                                                                                                                                                                                                                                                                                                                                                                                                                                                                                                                                                                                                                                                                                                                                                                                                                                                                                                                                                                                           | Sale 16                         | New 16-12, \$230                | Steen Maryland    | AT.                                    |
| Gillege and Carrier Trialityses Afternoon Fasteserand<br>Triality Alexandel                                                                                                                                                                                                                                                                                                                                                                                                                                                                                                                                                                                                                                                                                                                                                                                                                                                                                                                                                                                                                                                                                                                                                                                                                                                                                                                                                                                                                                                                                                                                                                                                                                                                                                                                                                                                                                                                                                                                                                                                                                                   | Create 10                       | Fire 25-18, 2022                | State Mandaged    | MTW                                    |
| With the Charlest                                                                                                                                                                                                                                                                                                                                                                                                                                                                                                                                                                                                                                                                                                                                                                                                                                                                                                                                                                                                                                                                                                                                                                                                                                                                                                                                                                                                                                                                                                                                                                                                                                                                                                                                                                                                                                                                                                                                                                                                                                                                                                             | Match School 15                 | - 17 Mountain 16-34 3035 11     | Local Assessment  | NC feet                                |
| KIN he Change                                                                                                                                                                                                                                                                                                                                                                                                                                                                                                                                                                                                                                                                                                                                                                                                                                                                                                                                                                                                                                                                                                                                                                                                                                                                                                                                                                                                                                                                                                                                                                                                                                                                                                                                                                                                                                                                                                                                                                                                                                                                                                                 | Grafte F t3                     | Months 14-30, 3036              | Local Assessment  | NG.1.863                               |
| DESCRIPTION IN DEC                                                                                                                                                                                                                                                                                                                                                                                                                                                                                                                                                                                                                                                                                                                                                                                                                                                                                                                                                                                                                                                                                                                                                                                                                                                                                                                                                                                                                                                                                                                                                                                                                                                                                                                                                                                                                                                                                                                                                                                                                                                                                                            | Grades V. 13                    | Watershort 14-26, 97-30         | And Assessment    | CM4/1                                  |
| Falling het                                                                                                                                                                                                                                                                                                                                                                                                                                                                                                                                                                                                                                                                                                                                                                                                                                                                                                                                                                                                                                                                                                                                                                                                                                                                                                                                                                                                                                                                                                                                                                                                                                                                                                                                                                                                                                                                                                                                                                                                                                                                                                                   | Seade 12 - Barty Grade<br>Contr | New 25-Day 64, 2000             | Store Mandaged    | £1                                     |
| Strack Disgrams W. V Francis                                                                                                                                                                                                                                                                                                                                                                                                                                                                                                                                                                                                                                                                                                                                                                                                                                                                                                                                                                                                                                                                                                                                                                                                                                                                                                                                                                                                                                                                                                                                                                                                                                                                                                                                                                                                                                                                                                                                                                                                                                                                                                  | Gade E.S                        | See 35 Cars 19, 3839            | Local Apartment   | West a sum to which the Association    |
| Charle Countries W.N. Michi.                                                                                                                                                                                                                                                                                                                                                                                                                                                                                                                                                                                                                                                                                                                                                                                                                                                                                                                                                                                                                                                                                                                                                                                                                                                                                                                                                                                                                                                                                                                                                                                                                                                                                                                                                                                                                                                                                                                                                                                                                                                                                                  | - Brake Cd                      | New NO-Cour 14, 300ct           | Louis Assessment  | selvada tipla (Cumitalira Agrica tales |
| miter-Course Frest Country Surts Callege & Sigh Schooles                                                                                                                                                                                                                                                                                                                                                                                                                                                                                                                                                                                                                                                                                                                                                                                                                                                                                                                                                                                                                                                                                                                                                                                                                                                                                                                                                                                                                                                                                                                                                                                                                                                                                                                                                                                                                                                                                                                                                                                                                                                                      | Onde 1 - 12                     | Dependent \$4 - 16, 2000*       | See Markey!       | NC fed                                 |
| MORPH OWERS                                                                                                                                                                                                                                                                                                                                                                                                                                                                                                                                                                                                                                                                                                                                                                                                                                                                                                                                                                                                                                                                                                                                                                                                                                                                                                                                                                                                                                                                                                                                                                                                                                                                                                                                                                                                                                                                                                                                                                                                                                                                                                                   | Grades A.C                      | Segary 11-10, 3121              | Lated Assessment  | Ad., red                               |
| SCH MA CHANG                                                                                                                                                                                                                                                                                                                                                                                                                                                                                                                                                                                                                                                                                                                                                                                                                                                                                                                                                                                                                                                                                                                                                                                                                                                                                                                                                                                                                                                                                                                                                                                                                                                                                                                                                                                                                                                                                                                                                                                                                                                                                                                  | Grafia 1-4                      | Aprilary 11-32 3031             | Long Apprisonment | M, Test                                |
| With ACCESS to This Sweets                                                                                                                                                                                                                                                                                                                                                                                                                                                                                                                                                                                                                                                                                                                                                                                                                                                                                                                                                                                                                                                                                                                                                                                                                                                                                                                                                                                                                                                                                                                                                                                                                                                                                                                                                                                                                                                                                                                                                                                                                                                                                                    | A2 Crades                       | Jun 20 - March 4, 2351          | State Manufacts   | (MCS) ONL PROPA                        |
| CT II Coult to Description Statute Assessment                                                                                                                                                                                                                                                                                                                                                                                                                                                                                                                                                                                                                                                                                                                                                                                                                                                                                                                                                                                                                                                                                                                                                                                                                                                                                                                                                                                                                                                                                                                                                                                                                                                                                                                                                                                                                                                                                                                                                                                                                                                                                 | Gradus 9 - 12                   | Patriage 17, 2001               | Steel Mandated    | N. Feel                                |
| 700 167                                                                                                                                                                                                                                                                                                                                                                                                                                                                                                                                                                                                                                                                                                                                                                                                                                                                                                                                                                                                                                                                                                                                                                                                                                                                                                                                                                                                                                                                                                                                                                                                                                                                                                                                                                                                                                                                                                                                                                                                                                                                                                                       | Greate 11                       | Petrusy 23, 2001                | State Manifelat   | E!                                     |
| ACCUSAGE SAME IN THE ACT A RESIDE                                                                                                                                                                                                                                                                                                                                                                                                                                                                                                                                                                                                                                                                                                                                                                                                                                                                                                                                                                                                                                                                                                                                                                                                                                                                                                                                                                                                                                                                                                                                                                                                                                                                                                                                                                                                                                                                                                                                                                                                                                                                                             | Grata 11                        | Primiers 23 Novem 5, 2021       | San Mechanic      | M, ou                                  |
| College and Corner Presidence Alexander Fernanders                                                                                                                                                                                                                                                                                                                                                                                                                                                                                                                                                                                                                                                                                                                                                                                                                                                                                                                                                                                                                                                                                                                                                                                                                                                                                                                                                                                                                                                                                                                                                                                                                                                                                                                                                                                                                                                                                                                                                                                                                                                                            | Conta 11                        | Palmony 2/3 Meets 5, 2021       | Dom Mustered      | NCTed                                  |
| SEN Gerbrad (1.5m 2.80 ton)                                                                                                                                                                                                                                                                                                                                                                                                                                                                                                                                                                                                                                                                                                                                                                                                                                                                                                                                                                                                                                                                                                                                                                                                                                                                                                                                                                                                                                                                                                                                                                                                                                                                                                                                                                                                                                                                                                                                                                                                                                                                                                   | Crade 1 - 13                    | 44-4 07-55, 9701                | Local Absencement | Cod."                                  |

### New Legislative Requirements

Celebrate! Gaston County Schools

# gaston