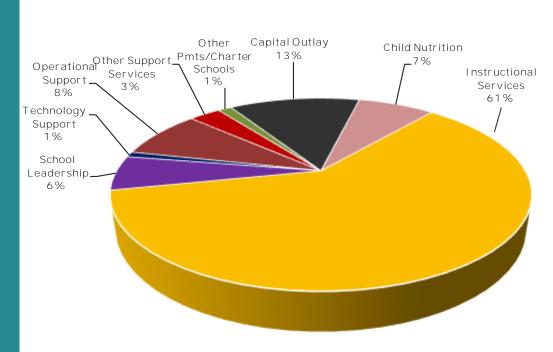

Note: Details are provided in the Budget Resolution

| Expense                 | 2019-2020     | 2020-2021     | \$ Difference   | % Difference |
|-------------------------|---------------|---------------|-----------------|--------------|
| Instructional Services  | \$199,207,612 | \$187,596,668 | \$ (11,610,944) | -5.83%       |
| School Leadership       | 17,326,254    | \$ 18,095,367 | 769,113         | 4.44%        |
| Technology Support      | 2,961,808     | \$ 2,825,335  | (136,473)       | -4.61%       |
| Operational Support     | 25,180,293    | \$ 25,554,989 | 374,696         | 1.49%        |
| Other Support Services  | 11,859,750    | \$ 9,337,182  | (2,522,568)     | -21.27%      |
| Charter School Payments | 3,660,000     | \$ 4,000,000  | 340,000         | 9.29%        |
| Other Payments          | 509,100       | 31,523        | (477,577)       | -93.81%      |
| Subtotal                | \$260,704,817 | \$247,441,064 | \$ (13,263,753) | -5.09%       |
| Capital Outlay Fund     | 29,129,713    | 39,261,780    | 10,132,067      | 34.78%       |
| Child Nutrition Fund    | 19,982,777    | 22,808,299    | 2,825,522       | 14.14%       |
| EXPENSE - ALL FUNDS     | \$309,817,307 | \$309,511,142 | \$ (306,165)    | -0.10%       |

#### **BUDGETED EXPENDITURES**

| BODGETED EXI ENDITORES     |                |  |  |
|----------------------------|----------------|--|--|
| Instructional Services     | \$ 187,596,668 |  |  |
| School Leadership          | 18,095,367     |  |  |
| Technology Support         | 2,825,335      |  |  |
| Operational Support        | 25,554,989     |  |  |
| Other Support Services     | 9,337,182      |  |  |
| Other Pmts/Charter Schools | 4,031,523      |  |  |
| Capital Outlay             | 39,261,780     |  |  |
| Child Nutrition            | 22,808,299     |  |  |
| TOTAL                      | \$309,511,142  |  |  |