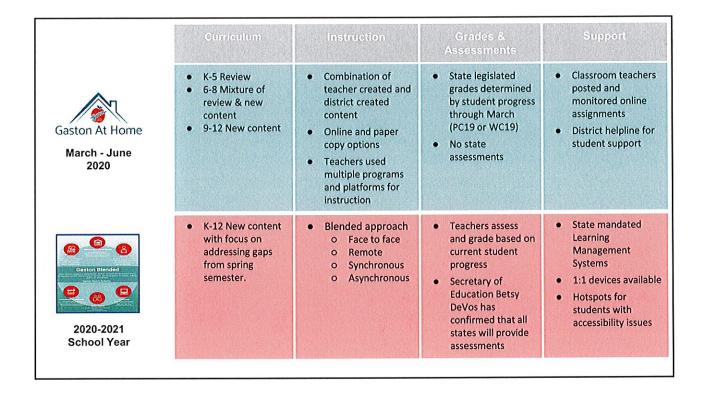

#### **Academic Services Update - Information**

Chairman Moore recognized Dr. Melissa Balknight who presented a PowerPoint on Academic Services Update.

(View PowerPoint)