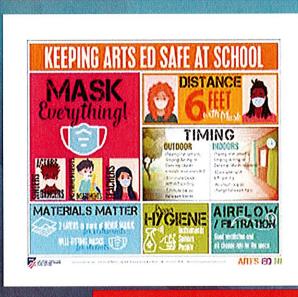

#### COVID-19 Response for Employees and Students - Information

Chairman Moore recognized Superintendent Booker who gave an update on the overall work on COVID-19 related items as we have opened our schools under Plan B. Superintendent Booker recognized Mr. Steve Eaton, Public Health Director Gaston County Department of Health & Human Services, who reported that the health department maintains regular communication with Gaston County Schools leadership. Mr. Eaton also discussed the measures that Gaston County Schools have in place to keep our students and employees safe and the members of the public informed.