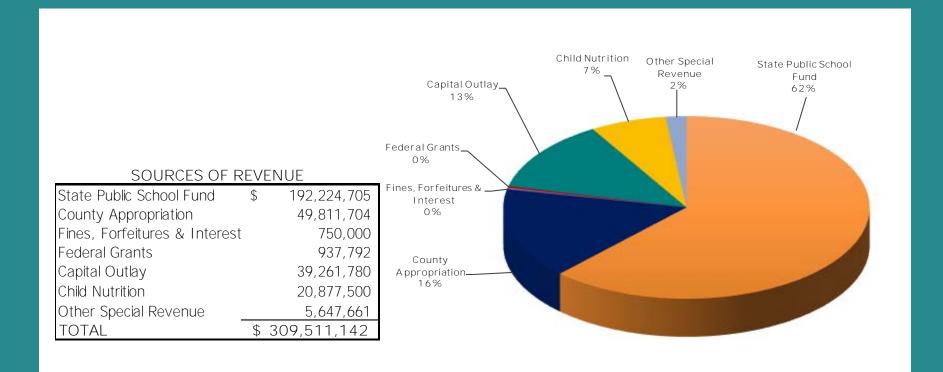

# **Budget Overview**

- Annual Budget
- Budget Summary
- Factors that Could Impact Budget

| Revenue                         | 2019-2020     | 2020-2021     | \$ Difference   | % Difference |
|---------------------------------|---------------|---------------|-----------------|--------------|
| State Public School Fund        | \$184,438,114 | \$192,224,705 | \$ 7,786,591    | 4.22%        |
| County Appropriation            | 50,311,704    | 49,811,704    | (500,000)       | -0.99%       |
| Fines, Forfeitures and Interest | 750,000       | 750,000       | -               | 0.00%        |
| GCS Fund Balance                | -             | 1             | -               | 0.00%        |
| Federal Grants Fund             | 19,926,539    | 937,792       | (18,988,747)    | -95.29%      |
| Other Special Revenue           | 5,331,737     | 5,647,661     | 315,924         | 5.93%        |
| Subtotal                        | \$260,758,094 | \$249,371,862 | \$ (11,386,232) | -4.37%       |
| Capital Outlay Fund             | 29,129,713    | 39,261,780    | 10,132,067      | 34.78%       |
| Child Nutrition Fund            | 19,929,500    | 20,877,500    | 948,000         | 4.76%        |
| REVENUE - ALL FUNDS             | \$309,817,307 | \$309,511,142 | \$ (306,165)    | -0.10%       |

Note: Details are provided in the Budget Resolution

| Expense                 | 2019-2020     | 2020-2021     | \$ Difference   | % Difference |
|-------------------------|---------------|---------------|-----------------|--------------|
| Instructional Services  | \$199,207,612 | \$187,596,668 | \$ (11,610,944) | -5.83%       |
| School Leadership       | 17,326,254    | \$ 18,095,367 | 769,113         | 4.44%        |
| Technology Support      | 2,961,808     | \$ 2,825,335  | (136,473)       | -4.61%       |
| Operational Support     | 25,180,293    | \$ 25,554,989 | 374,696         | 1.49%        |
| Other Support Services  | 11,859,750    | \$ 9,337,182  | (2,522,568)     | -21.27%      |
| Charter School Payments | 3,660,000     | \$ 4,000,000  | 340,000         | 9.29%        |
| Other Payments          | 509,100       | 31,523        | (477,577)       | -93.81%      |
| Subtotal                | \$260,704,817 | \$247,441,064 | \$ (13,263,753) | -5.09%       |
| Capital Outlay Fund     | 29,129,713    | 39,261,780    | 10,132,067      | 34.78%       |
| Child Nutrition Fund    | 19,982,777    | 22,808,299    | 2,825,522       | 14.14%       |
| EXPENSE - ALL FUNDS     | \$309,817,307 | \$309,511,142 | \$ (306,165)    | -0.10%       |

#### **BUDGETED EXPENDITURES**

| BODGETED EXI ENDITORES     |                |  |  |
|----------------------------|----------------|--|--|
| Instructional Services     | \$ 187,596,668 |  |  |
| School Leadership          | 18,095,367     |  |  |
| Technology Support         | 2,825,335      |  |  |
| Operational Support        | 25,554,989     |  |  |
| Other Support Services     | 9,337,182      |  |  |
| Other Pmts/Charter Schools | 4,031,523      |  |  |
| Capital Outlay             | 39,261,780     |  |  |
| Child Nutrition            | 22,808,299     |  |  |
| TOTAL                      | \$309,511,142  |  |  |