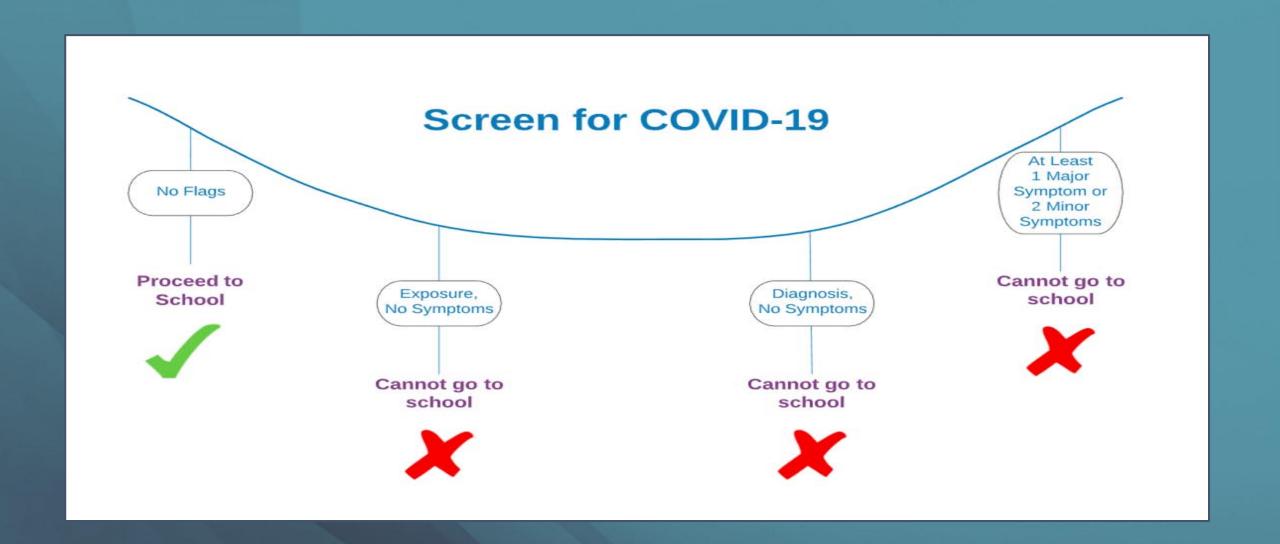

#### COVID-19 Response for Employees and Students - Information

Chairman Moore recognized Superintendent Booker who gave an update on the overall work on COVID-19 related items as we have opened our schools under Plan B. Superintendent Booker recognized Mr. Steve Eaton, Public Health Director Gaston County Department of Health & Human Services, who reported that the health department maintains regular communication with Gaston County Schools leadership. Mr. Eaton also discussed the measures that Gaston County Schools have in place to keep our students and employees safe and the members of the public informed.

Superintendent Booker recognized Ms. Denise McLean, Dr. Morgen Houchard and Mr. Joey Clinton. A PowerPoint was presented on COVID-19 Response for Employees and Students.

(View PowerPoint)